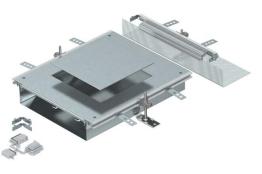

#### Item number: 7424924

Ready-to-mount trunking extension unit with a device installation lid for the installation of a flush-mount unit of nominal size 9, consisting of the trunking base (floor trough with side and floor covering contact profiles), trunking lid with blank mounting opening and a flushfloor end cover. The scope of delivery contains 3 height-adjustable fixing brackets, 3 screed anchors, 1 lid butt support and 1 construction set for 90° angle.

struction set for  $90^{\circ}$  angle. Size of the mounting unit suitable for the installation of a square installation unit of nominal size 9 or 9/55.

FS Strip galvanized