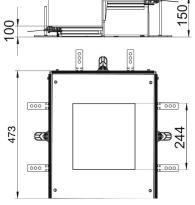

### 400 ĪΕ 191

Dimensions

| Length      | 473 mm |
|-------------|--------|
| Width       | 400 mm |
| Dimension a | 244 mm |
| Dimension A | 400 mm |
| Dimension h | 100 mm |

**Technical data** 

| Mounting opening cover                                 | yes                |
|--------------------------------------------------------|--------------------|
| Covers                                                 | 1                  |
| Number of mounting openings                            | 1                  |
| Cover fastening, locking                               | no                 |
| Seal installation option                               | yes                |
| Installation opening for on-floor tank                 | no                 |
| Installation opening for flush-<br>mount unit          | Square             |
| Decouplable                                            | no                 |
| Suitable for expansion joint                           | no                 |
| Suitable for screed-flush closed<br>underfloor ducts   | no                 |
| Suitable for flushfloor, open un-<br>derfloor trunking | yes                |
| Suitable for screed-covered un-<br>derfloor ducts      | no                 |
| Trunking height, max.                                  | 150 mm             |
| Duct height, min.                                      | 100 mm             |
| Cover material thickness                               | 4                  |
| Minimum screed height                                  | 100                |
| With connection opening                                | yes                |
| With equipotential bonding                             | no                 |
| With separating retainer                               | no                 |
| With overhang                                          | yes                |
| Mounting opening                                       | For service outlet |
| Nominal size for device installati-<br>on units        | 9                  |
| Height-adjustment range, max.                          | 150 mm             |
| Height-adjustment range, min.                          | 100 mm             |
| Removable cover                                        | yes                |