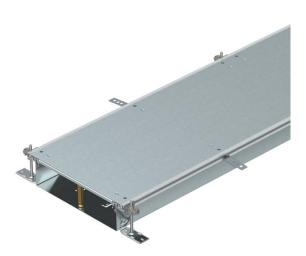

### Item number: 7424506

Ready-to-mount trunking unit with three self-locking blanking covers for cable laying, consisting of the trunking base (floor trough with side and floor covering guide profiles) and trunking lid. Floor trough with holding shackles for self-contacting mounting of dividers. The scope of supply contains six height-adjustable wall fixing brackets, six screed anchors and three cover joint supports (for nominal trunking widths 200 and 300) or three height-adjustable cover joint supports (for nominal trunking widths 400, 500 and 600). Trunking lid screwed down when delivered.

### Item number: 7424506

| <b>OBO</b> |
|------------|
| BETTERMANN |

| Dimensions     |                                        |          |
|----------------|----------------------------------------|----------|
| 500            | Length                                 | 2,400 mm |
|                | Width                                  | 500 mm   |
| 80             |                                        |          |
| Technical data |                                        |          |
|                | Mounting opening cover                 | no       |
|                | Covers                                 | 3        |
|                | Number of insertable partitions        | 2        |
|                | Number of planned flush-mount units    | 3        |
|                | Number of compartments                 | 3 St.    |
|                | Mounting system fastening type         | Floor    |
|                | Floor plate                            | yes      |
|                | Cover fastening, locking               | yes      |
|                | Seal installation option               | yes      |
|                | Installation opening for on-floor tank | no       |
|                | Decouplable                            | no       |
|                | Suitable for expansion joint           | no       |
|                | Mesh wall                              | no       |
|                | Trunking height, max.                  | 150 mm   |
|                | Duct height, min.                      | 100 mm   |
|                | Cover material thickness               | 4        |
|                | Minimum screed height                  | 100      |
|                | With connection opening                | no       |
|                | With equipotential bonding             | no       |
|                | With separating retainer               | no       |
|                | With overhang                          | yes      |
|                | Mounting opening                       | Without  |
|                | Height-adjustment range, max.          | 150 mm   |
|                | Height-adjustment range, min.          | 100 mm   |
|                | Removable cover                        | yes      |
|                | Separating retainer fastening          | stecken  |
|                | Separating retainer fastening          | Plug     |