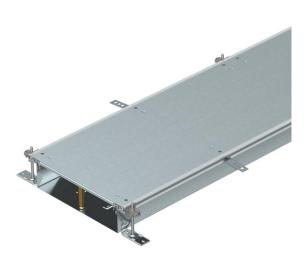

### Item number: 7424500

Ready-to-mount trunking unit with three self-locking blanking covers for cable laying, consisting of the trunking base (floor trough with side and floor covering guide profiles) and trunking lid. Floor trough with holding shackles for self-contacting mounting of dividers. The scope of supply contains six height-adjustable wall fixing brackets, six screed anchors and three cover joint supports (for nominal trunking widths 200 and 300) or three height-adjustable cover joint supports (for nominal trunking widths 400, 500 and 600). Trunking lid screwed down when delivered.

#### Master data

| Item number                            | 7424500                   |  |
|----------------------------------------|---------------------------|--|
| Туре                                   | OKA-W20010050R            |  |
| Description 1                          | Flushfloor trunking unit  |  |
| Description 2                          | blank, locking            |  |
| Manufacturer                           | OBO                       |  |
| Dimension                              | 2400x200x100              |  |
| Material                               | Steel                     |  |
| Surface                                | Strip galvanized          |  |
| Surface standard                       | DIN EN 10346              |  |
| Smallest sales unit                    | 2.4                       |  |
| Unit of quantity                       | Metre                     |  |
| Weight                                 | 1075 kg                   |  |
| Weight unit                            | kg/100 m                  |  |
| CO2 Footprint (GWP) Cradle-to-<br>Gate | 54,9886 kg CO2e / 1 Meter |  |

# Dimensions

| - 1 | Length | 2,400 mm |
|-----|--------|----------|
| 20  | Width  | 200 mm   |
| 4   |        |          |