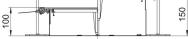

# Dimensions

| - 1 | Length | 2,400 mm |
|-----|--------|----------|
| 20  | Width  | 200 mm   |
| 4   |        |          |

### Item number: 7424500

| Technical data |                                        |         |
|----------------|----------------------------------------|---------|
|                | Mounting opening cover                 | no      |
|                | Covers                                 | 3       |
|                | Number of insertable partitions        | 1       |
|                | Number of planned flush-mount units    | 3       |
|                | Number of compartments                 | 2 St.   |
|                | Mounting system fastening type         | Floor   |
|                | Floor plate                            | yes     |
|                | Cover fastening, locking               | yes     |
|                | Seal installation option               | yes     |
|                | Installation opening for on-floor tank | no      |
|                | Decouplable                            | no      |
|                | Suitable for expansion joint           | no      |
|                | Mesh wall                              | no      |
|                | Trunking height, max.                  | 150 mm  |
|                | Duct height, min.                      | 100 mm  |
|                | Cover material thickness               | 4       |
|                | Minimum screed height                  | 100     |
|                | With connection opening                | no      |
|                | With equipotential bonding             | no      |
|                | With separating retainer               | no      |
|                | With overhang                          | yes     |
|                | Mounting opening                       | Without |
|                | Height-adjustment range, max.          | 150 mm  |
|                | Height-adjustment range, min.          | 100 mm  |
|                | Removable cover                        | yes     |
|                | Separating retainer fastening          | stecken |
|                | Separating retainer fastening          | Plug    |