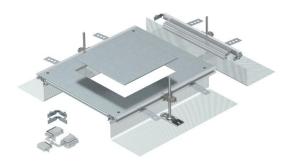

#### Item number: 7424324

Ready for mounting trunking extension unit with a device installation lid for the installation of a flush-mount unit of nominal size 9, consisting of side profiles with attached flexible side wall made of metal mesh, floor covering contact profiles, trunking lid with blank, closed mounting opening and a trunking end piece. The scope of delivery contains 3 height-adjustable fixing brackets, 3 screed anchors, 1 lid butt support (without levelling unit – please order separately) and 1 construction set for 90° angle.

Size of the mounting unit suitable for the installation of a square installation unit of nominal size 9 or 9/55.