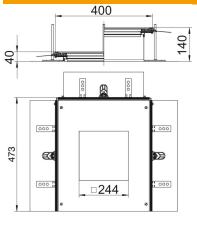

### Item number: 7424324

Dimensions

| Length      | 460 mm |
|-------------|--------|
| Width       | 400 mm |
| Dimension a | 244 mm |
| Dimension A | 400 mm |
| Dimension h | 40 mm  |

Technical data

| Mounting opening cover                                 | yes                |
|--------------------------------------------------------|--------------------|
| Covers                                                 | 1                  |
| Number of mounting openings                            | 1                  |
| Floor plate                                            | no                 |
| Cover fastening, locking                               | no                 |
| Seal installation option                               | yes                |
| Installation opening for on-floor tank                 | no                 |
| Installation opening for flush-<br>mount unit          | Square             |
| Decouplable                                            | no                 |
| Suitable for expansion joint                           | no                 |
| Suitable for screed-flush closed<br>underfloor ducts   | no                 |
| Suitable for flushfloor, open un-<br>derfloor trunking | yes                |
| Suitable for screed-covered un-<br>derfloor ducts      | no                 |
| Trunking height, max.                                  | 140 mm             |
| Duct height, min.                                      | 40 mm              |
| Cover material thickness                               | 4                  |
| Minimum screed height                                  | 40                 |
| With connection opening                                | yes                |
| With equipotential bonding                             | no                 |
| With separating retainer                               | no                 |
| With overhang                                          | yes                |
| Mounting opening                                       | For service outlet |
| Nominal size for device installati-<br>on units        | 9                  |
| Height-adjustment range, max.                          | 140 mm             |
| Height-adjustment range, min.                          | 40 mm              |
| Removable cover                                        | yes                |