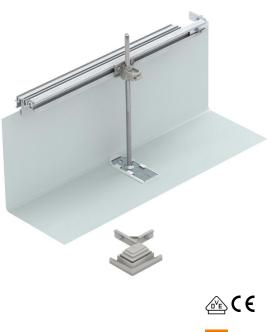

# **Technical data sheet**

Construction set for 90° angle to right, height 40-240 mm

### Item number: 7423988

For the construction-side creation of a trunking junction as a 90° angle, T-piece or crossing. A flushfloor end cover is also required for the creation of a 90° angle (order separately). Suitable for the OKA-G and OKA-W trunking systems.