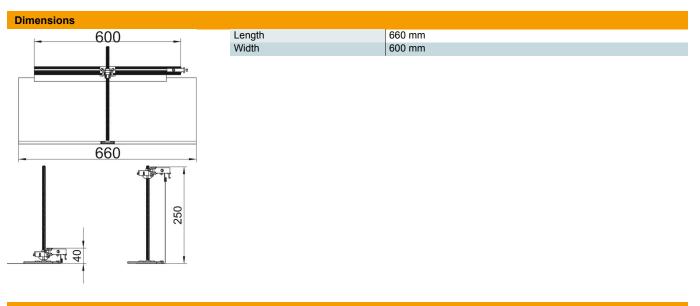

### Item number: 7423988

Technical data

| Mounting opening cover                                 | no     |
|--------------------------------------------------------|--------|
| Floor plate                                            | no     |
| Cover fastening, locking                               | no     |
| Seal installation option                               | no     |
| Installation opening for on-floor tank                 | no     |
| Decouplable                                            | no     |
| Function                                               | Branch |
| Suitable for expansion joint                           | no     |
| Suitable for screed-flush closed<br>underfloor ducts   | no     |
| Suitable for flushfloor, open un-<br>derfloor trunking | no     |
| Suitable for screed-covered un-<br>derfloor ducts      | no     |
| Trunking height, max.                                  | 240 mm |
| Duct height, min.                                      | 40 mm  |
| Minimum screed height                                  | 40     |
| With connection opening                                | no     |
| With equipotential bonding                             | no     |
| With separating retainer                               | no     |
| With overhang                                          | yes    |
| Height-adjustment range, max.                          | 200 mm |
| Height-adjustment range, min.                          | 0 mm   |
| Removable cover                                        | no     |