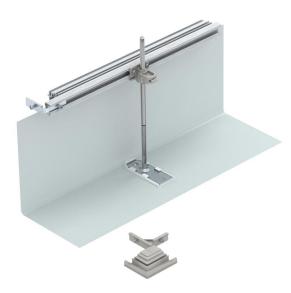

# Construction set for 90° angle to left, height 40-240 mm

**Item number: 7423968** 

For the construction-side creation of a trunking junction as a  $90^\circ$  angle, T-piece or crossing. A flushfloor end cover is also required for the creation of a  $90^\circ$  angle (order separately). Suitable for the OKA-G and OKA-W trunking systems.