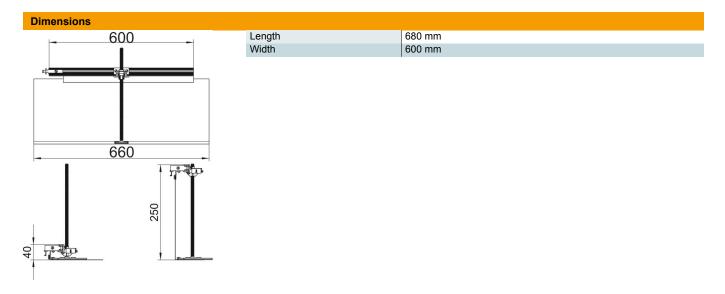

### Technical data

| Mounting opening cover                            | no     |
|---------------------------------------------------|--------|
| Floor plate                                       | no     |
| Cover fastening, locking                          | no     |
| Seal installation option                          | no     |
| Installation opening for on-floor tank            | no     |
| Decouplable                                       | no     |
| Function                                          | Branch |
| Suitable for expansion joint                      | no     |
| Suitable for screed-flush closed underfloor ducts | no     |
| Suitable for flushfloor, open underfloor trunking | no     |
| Suitable for screed-covered underfloor ducts      | no     |
| Trunking height, max.                             | 240 mm |
| Duct height, min.                                 | 40 mm  |
| Minimum screed height                             | 40     |
| With connection opening                           | no     |
| With equipotential bonding                        | no     |
| With separating retainer                          | no     |
| With overhang                                     | yes    |
| Height-adjustment range, max.                     | 200 mm |
| Height-adjustment range, min.                     | 0 mm   |
| Removable cover                                   | no     |
|                                                   |        |