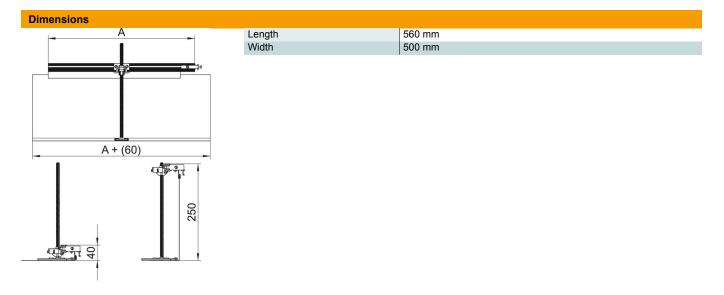

# Construction set for 90° angle to right, height 40-240 mm

**Item number: 7423986** 

| Tec | hni | 00  | ~  | ata. |
|-----|-----|-----|----|------|
| 166 |     | Lai | uc | ııa  |

| Mounting opening cover                            | no     |
|---------------------------------------------------|--------|
| Floor plate                                       | no     |
| Cover fastening, locking                          | no     |
| Seal installation option                          | no     |
| Installation opening for on-floor tank            | no     |
| Decouplable                                       | no     |
| Function                                          | Branch |
| Suitable for expansion joint                      | no     |
| Suitable for screed-flush closed underfloor ducts | no     |
| Suitable for flushfloor, open underfloor trunking | no     |
| Suitable for screed-covered underfloor ducts      | no     |
| Trunking height, max.                             | 240 mm |
| Duct height, min.                                 | 40 mm  |
| Minimum screed height                             | 40     |
| With connection opening                           | no     |
| With equipotential bonding                        | no     |
| With separating retainer                          | no     |
| With overhang                                     | yes    |
| Height-adjustment range, max.                     | 200 mm |
| Height-adjustment range, min.                     | 0 mm   |
| Removable cover                                   | no     |