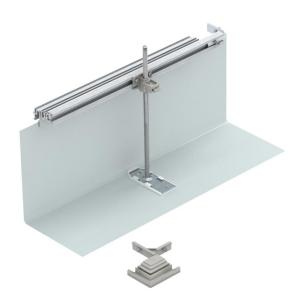

# Construction set for 90° angle to right, height 40-240 mm

**Item number: 7423986** 

For the construction-side creation of a trunking junction as a  $90^\circ$  angle, T-piece or crossing. A flushfloor end cover is also required for the creation of a  $90^\circ$  angle (order separately). Suitable for the OKA-G and OKA-W trunking systems.