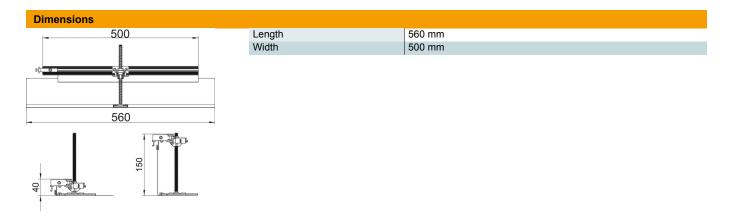

### **Technical data**

| Mounting opening cover                                 | no     |
|--------------------------------------------------------|--------|
| Floor plate                                            | no     |
| Cover fastening, locking                               | no     |
| Seal installation option                               | no     |
| Installation opening for on-floor tank                 | no     |
| Decouplable                                            | no     |
| Function                                               | Branch |
| Suitable for expansion joint                           | no     |
| Suitable for screed-flush closed underfloor ducts      | no     |
| Suitable for flushfloor, open un-<br>derfloor trunking | no     |
| Suitable for screed-covered un-<br>derfloor ducts      | no     |
| Trunking height, max.                                  | 150 mm |
| Duct height, min.                                      | 40 mm  |
| Minimum screed height                                  | 40     |
| With connection opening                                | no     |
| With equipotential bonding                             | no     |
| With separating retainer                               | no     |
| With overhang                                          | yes    |
| Height-adjustment range, max.                          | 110 mm |
| Height-adjustment range, min.                          | 0 mm   |
| Removable cover                                        | no     |
|                                                        |        |