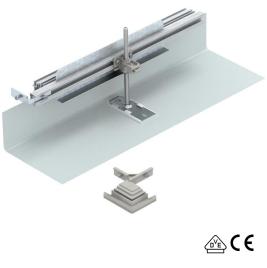

# **Technical data sheet**

Construction set for 90° angle to left, height 40-150 mm

## Item number: 7423956

For the construction-side creation of a trunking junction as a 90° angle, T-piece or crossing. A flushfloor end cover is also required for the creation of a 90° angle (order separately). Suitable for the OKA-G and OKA-W trunking systems.