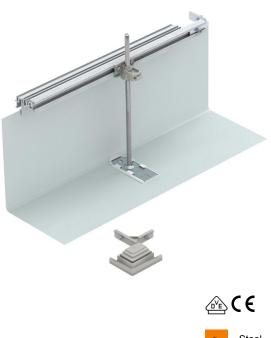

# **Technical data sheet**

Construction set for 90° angle to right, height 40-240 mm

### Item number: 7423984

For the construction-side creation of a trunking junction as a 90° angle, T-piece or crossing. A flushfloor end cover is also required for the creation of a 90° angle (order separately). Suitable for the OKA-G and OKA-W trunking systems.

#### Master data

| 7423984             |
|---------------------|
| Branch, right       |
| for OKA-G and OKA-W |
| OBO                 |
| Steel               |
| Strip galvanized    |
| DIN EN 10346        |
| 1                   |
| Piece               |
| 81.7 kg             |
| kg/100 pc.          |
|                     |