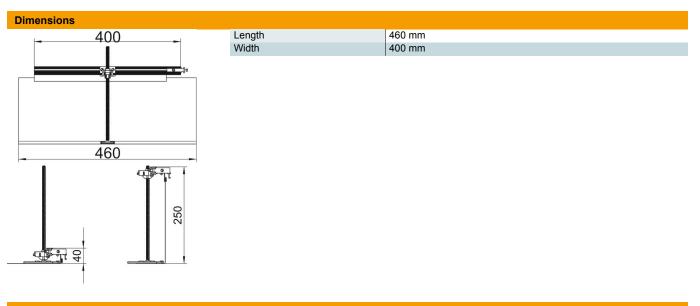

### Item number: 7423984

Technical data

| Mounting opening cover                                 | no     |
|--------------------------------------------------------|--------|
| Floor plate                                            | no     |
| Cover fastening, locking                               | no     |
| Seal installation option                               | no     |
| Installation opening for on-floor tank                 | no     |
| Decouplable                                            | no     |
| Function                                               | Branch |
| Suitable for expansion joint                           | no     |
| Suitable for screed-flush closed<br>underfloor ducts   | no     |
| Suitable for flushfloor, open un-<br>derfloor trunking | no     |
| Suitable for screed-covered un-<br>derfloor ducts      | no     |
| Trunking height, max.                                  | 240 mm |
| Duct height, min.                                      | 40 mm  |
| Minimum screed height                                  | 40     |
| With connection opening                                | no     |
| With equipotential bonding                             | no     |
| With separating retainer                               | no     |
| With overhang                                          | yes    |
| Height-adjustment range, max.                          | 200 mm |
| Height-adjustment range, min.                          | 0 mm   |
| Removable cover                                        | no     |