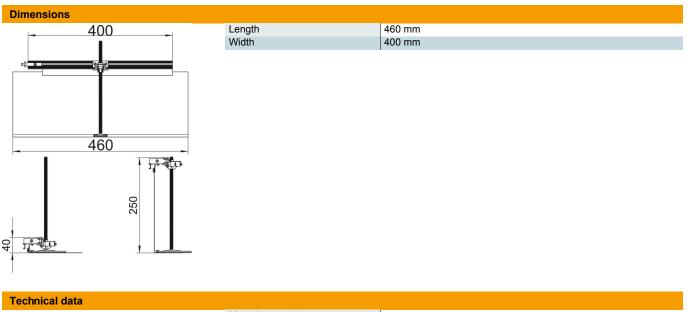

### Item number: 7423964

| Mounting opening cover                                 | no     |
|--------------------------------------------------------|--------|
| Floor plate                                            | no     |
| Cover fastening, locking                               | no     |
| Seal installation option                               | no     |
| Installation opening for on-floor tank                 | no     |
| Decouplable                                            | no     |
| Function                                               | Branch |
| Suitable for expansion joint                           | no     |
| Suitable for screed-flush closed<br>underfloor ducts   | no     |
| Suitable for flushfloor, open un-<br>derfloor trunking | no     |
| Suitable for screed-covered un-<br>derfloor ducts      | no     |
| Trunking height, max.                                  | 240 mm |
| Duct height, min.                                      | 40 mm  |
| Minimum screed height                                  | 40     |
| With connection opening                                | no     |
| With equipotential bonding                             | no     |
| With separating retainer                               | no     |
| With overhang                                          | yes    |
| Height-adjustment range, max.                          | 200 mm |
| Height-adjustment range, min.                          | 0 mm   |
| Removable cover                                        | no     |