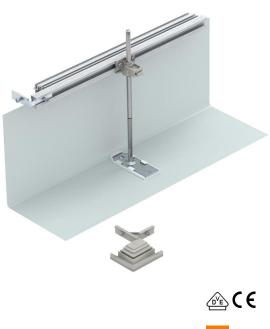

# **Technical data sheet**

Construction set for 90° angle to left, height 40-240 mm

#### Item number: 7423964

For the construction-side creation of a trunking junction as a 90° angle, T-piece or crossing. A flushfloor end cover is also required for the creation of a 90° angle (order separately). Suitable for the OKA-G and OKA-W trunking systems.