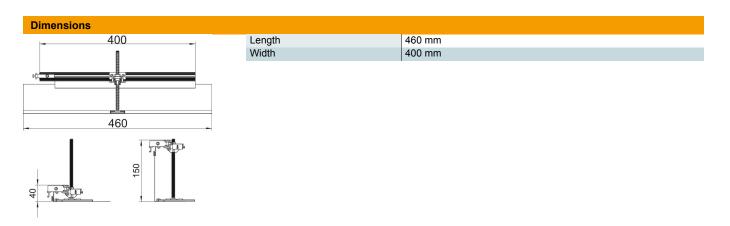

#### **Technical data**

| Mounting opening cover                                 | no     |
|--------------------------------------------------------|--------|
| Floor plate                                            | no     |
| Cover fastening, locking                               | no     |
| Seal installation option                               | no     |
| Installation opening for on-floor tank                 | no     |
| Decouplable                                            | no     |
| Function                                               | Branch |
| Suitable for expansion joint                           | no     |
| Suitable for screed-flush closed<br>underfloor ducts   | no     |
| Suitable for flushfloor, open un-<br>derfloor trunking | no     |
| Suitable for screed-covered un-<br>derfloor ducts      | no     |
| Trunking height, max.                                  | 150 mm |
| Duct height, min.                                      | 40 mm  |
| Minimum screed height                                  | 40     |
| With connection opening                                | no     |
| With equipotential bonding                             | no     |
| With separating retainer                               | no     |
| With overhang                                          | yes    |
| Height-adjustment range, max.                          | 110 mm |
| Height-adjustment range, min.                          | 0 mm   |
| Removable cover                                        | no     |
|                                                        |        |