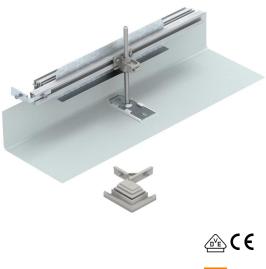

# **Technical data sheet**

Construction set for 90° angle to left, height 40-150 mm

### Item number: 7423954

For the construction-side creation of a trunking junction as a 90° angle, T-piece or crossing. A flushfloor end cover is also required for the creation of a 90° angle (order separately). Suitable for the OKA-G and OKA-W trunking systems.