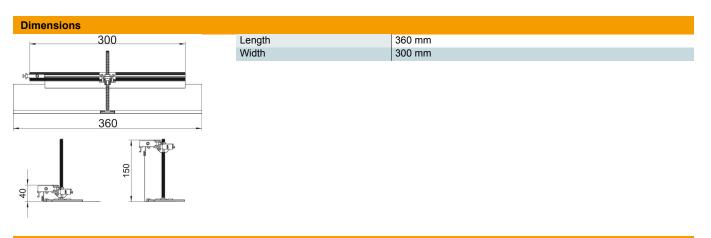

#### **Technical data**

| Mounting opening cover                                 | no     |
|--------------------------------------------------------|--------|
| Floor plate                                            | no     |
| Cover fastening, locking                               | no     |
| Seal installation option                               | no     |
| Installation opening for on-floor tank                 | no     |
| Decouplable                                            | no     |
| Function                                               | Branch |
| Suitable for expansion joint                           | no     |
| Suitable for screed-flush closed underfloor ducts      | no     |
| Suitable for flushfloor, open un-<br>derfloor trunking | no     |
| Suitable for screed-covered un-<br>derfloor ducts      | no     |
| Trunking height, max.                                  | 150 mm |
| Duct height, min.                                      | 40 mm  |
| Minimum screed height                                  | 40     |
| With connection opening                                | no     |
| With equipotential bonding                             | no     |
| With separating retainer                               | no     |
| With overhang                                          | yes    |
| Height-adjustment range, max.                          | 110 mm |
| Height-adjustment range, min.                          | 0 mm   |
| Removable cover                                        | no     |
|                                                        |        |