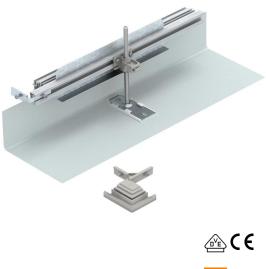

# **Technical data sheet**

Construction set for 90° angle to left, height 40-150 mm

### Item number: 7423952

For the construction-side creation of a trunking junction as a 90° angle, T-piece or crossing. A flushfloor end cover is also required for the creation of a 90° angle (order separately). Suitable for the OKA-G and OKA-W trunking systems.