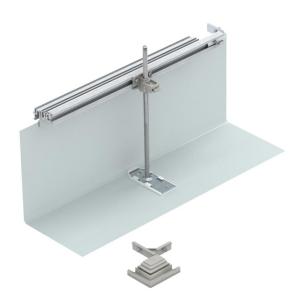

# Construction set for 90° angle to right, height 40-240 mm

**Item number: 7423980** 

For the construction-side creation of a trunking junction as a  $90^\circ$  angle, T-piece or crossing. A flushfloor end cover is also required for the creation of a  $90^\circ$  angle (order separately). Suitable for the OKA-G and OKA-W trunking systems.