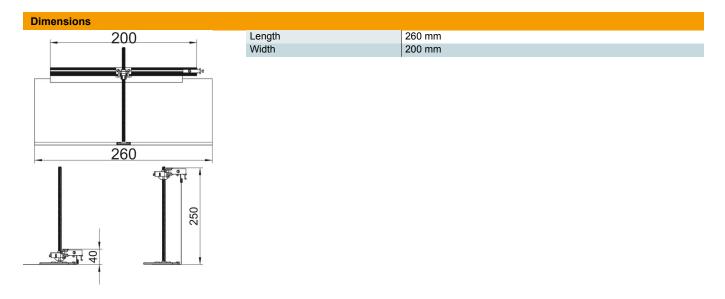

| Mounting opening cover                            | no     |
|---------------------------------------------------|--------|
| Floor plate                                       | no     |
| Cover fastening, locking                          | no     |
| Seal installation option                          | no     |
| Installation opening for on-floor tank            | no     |
| Decouplable                                       | no     |
| Function                                          | Branch |
| Suitable for expansion joint                      | no     |
| Suitable for screed-flush closed underfloor ducts | no     |
| Suitable for flushfloor, open underfloor trunking | no     |
| Suitable for screed-covered underfloor ducts      | no     |
| Trunking height, max.                             | 240 mm |
| Duct height, min.                                 | 40 mm  |
| Minimum screed height                             | 40     |
| With connection opening                           | no     |
| With equipotential bonding                        | no     |
| With separating retainer                          | no     |
| With overhang                                     | yes    |
| Height-adjustment range, max.                     | 200 mm |
| Height-adjustment range, min.                     | 0 mm   |
| Removable cover                                   | no     |