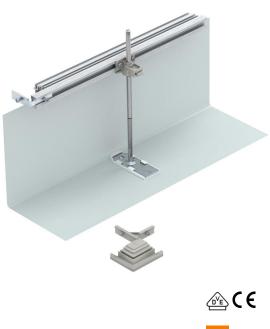

# **Technical data sheet**

Construction set for 90° angle to left, height 40-240 mm

#### Item number: 7423960

For the construction-side creation of a trunking junction as a 90° angle, T-piece or crossing. A flushfloor end cover is also required for the creation of a 90° angle (order separately). Suitable for the OKA-G and OKA-W trunking systems.