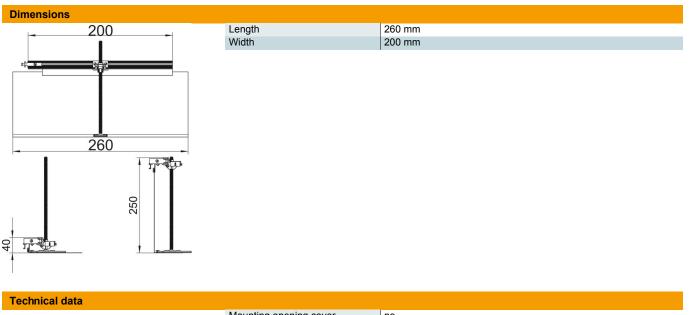

### Item number: 7423960

| no     |
|--------|
| no     |
| Branch |
| no     |
| no     |
| no     |
| no     |
| 240 mm |
| 40 mm  |
| 40     |
| no     |
| no     |
| no     |
| yes    |
| 200 mm |
| 0 mm   |
| no     |
|        |