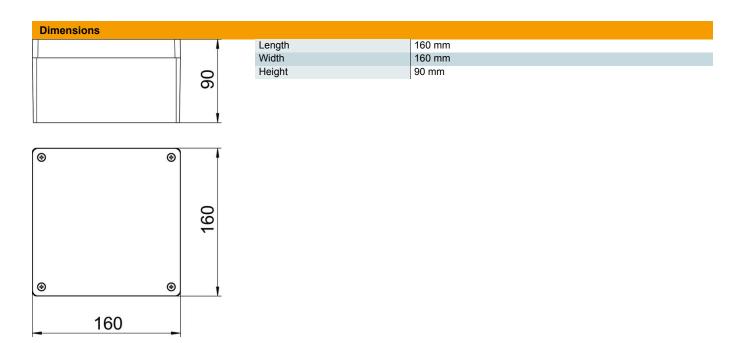

#### Master data

| Item number         | 2011320                 |  |
|---------------------|-------------------------|--|
| Description 1       | Aluminium empty housing |  |
| Manufacturer        | OBO                     |  |
| Dimension           | 160x160x91              |  |
| Colour              | Silver grey; RAL 7001   |  |
| Material            | Cast aluminium          |  |
| Surface             | Powder-coated           |  |
| Surface standard    |                         |  |
| Smallest sales unit | 1                       |  |
| Unit of quantity    | Piece                   |  |
| Weight              | 170 kg                  |  |
| Weight unit         | kg/100 pc.              |  |