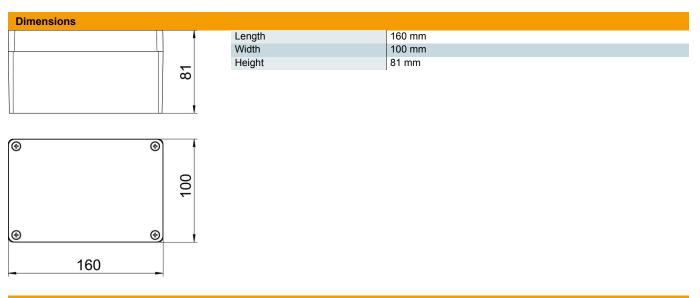

#### Master data

| Item number         | 2011316                 |
|---------------------|-------------------------|
| Description 1       | Aluminium empty housing |
| Manufacturer        | OBO                     |
| Dimension           | 160x100x81              |
| Colour              | Silver grey; RAL 7001   |
| Material            | Cast aluminium          |
| Surface             | Powder-coated           |
| Surface standard    |                         |
| Smallest sales unit | 1                       |
| Unit of quantity    | Piece                   |
| Weight              | 90 kg                   |
| Weight unit         | kg/100 pc.              |

### Item number: 2011316

**Technical data** 

| Extension option                  | yes            |
|-----------------------------------|----------------|
| Version, small distributor cover  | Closed         |
| Cover fastening                   | Screwed        |
| Shape                             | Rectangular    |
| Suitable for outdoor use          | yes            |
| Suitable for lightning protection | no             |
| Clear internal dimensions         | 117x90x74.5 mm |
| with lid                          | yes            |
| With mounting plate               | no             |
| Protection rating                 | IP66           |
| Permitted temperature range, max. | 125 °C         |
| Permitted temperature range, min. | -40 °C         |
| Weatherproof                      | yes            |