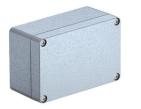

## **Technical data sheet**

Aluminium empty housing Mx16, powder coated

### Item number: 2011316

Robust aluminium empty housing for mechanical engineering and automation technology.

The OBO Mx series' excellent mechanical and thermal features make it most suitable for extreme demands in many different areas. It is therefore also best suited for applications in industry, ports and shipbuilding, as well as in the agricultural sector.

The products protect the electrical installation against high-grade strains. They withstand both extreme cold and heat as well as vandalism and impact on roads, railways or in tunnels.

With an IP66 protection class, they are optimally protected against the intrusion of dust and water.

The aluminium housings are powder-coated (RAL 7001) and are delivered with a cover including stainless steel screws, a seal and two or four earthing screws. Temperature: -40°C to +125°C