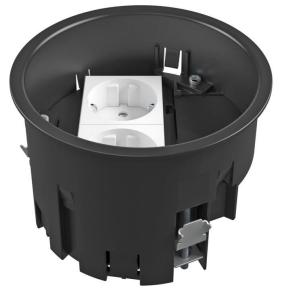

### Installation socket, double, VDE

**Item number: 7408832** 

Installation socket for GES R2 floor socket for mounting in UD GES R2 screed box and in raised floor plates.

The scope of delivery contains a double protective contact socket (VDE). Up to two modular data sockets (Keystones) can be installed with optional mounting plate.