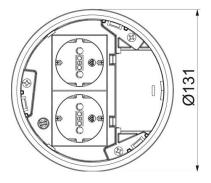

ng plate.





Polyamide

#### Master data

| Item number         | 7408832                     |
|---------------------|-----------------------------|
| Description 1       | Mounting support for GES R2 |
| Description 2       | with two times VDE          |
| Manufacturer        | OBO                         |
| Colour              | Graphite black; RAL 9011    |
| Material            | Polyamide                   |
| Smallest sales unit | 1                           |
| Unit of quantity    | Piece                       |
| Weight              | 26.8 kg                     |
| Weight unit         | kg/100 pc.                  |
|                     |                             |

# Technical data sheet

# Installation socket, double, VDE

**Item number: 7408832** 



### Dimensions





### Technical data

| Number of installable devices           | 2                 |
|-----------------------------------------|-------------------|
| Number of strain reliefs                | 1                 |
| Equipment                               | Double VDE socket |
| Floor covering protection frame         | no                |
| Cover version                           | Round             |
| Seal installation option                | yes               |
| Suitable for raised floor installation  | yes               |
| Suitable for cavity floor installation  | yes               |
| Suitable for wet care                   | no                |
| Suitable for underfloor ducts           | no                |
| Device type                             | Grid M45          |
| Device s