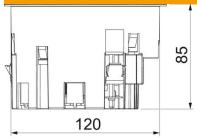

ting plate.





Polyamide

#### Master data

| Item number         | 7408832                     |
|---------------------|-----------------------------|
| Description 1       | Mounting support for GES R2 |
| Description 2       | with two times VDE          |
| Manufacturer        | OBO                         |
| Colour              | Graphite black; RAL 9011    |
| Material            | Polyamide                   |
| Smallest sales unit | 1                           |
| Unit of quantity    | Piece                       |
| Weight              | 26.8 kg                     |
| Weight unit         | kg/100 pc.                  |
|                     |                             |

# Technical data sheet

# Installation socket, double, VDE

**Item number: 7408832** 



### Dimensions





### Technical data

| Number of installable devices           | 2                 |
|-----------------------------------------|-------------------|
| Number of strain reliefs                | 1                 |
| Equipment                               | Double VDE socket |
| Floor covering protection frame         | no                |
| Cover version                           | Round             |
| Seal installation option                | yes               |
| Suitable for raised floor installation  | yes               |
| Suitable for cavity floor installation  | yes               |
| Suitable for wet care                   | no                |
| Suitable for underfloor ducts           | no                |
| Device type                             | Grid M45          |
| Device