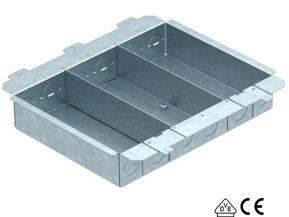

## Item number: 7428235

Closed mounting support for receiving 3 APMT5 cover plates. The mounting support is fastened below the GES9DB service outlet. Each with 6 knock-out openings M20 and M25 for the mounting of flexible installation hoses.

## Master data

| Item number         | 7428235                   |
|---------------------|---------------------------|
| Туре                | MT 9 DB AP 5              |
| Description 1       | Mounting plate            |
| Description 2       | for GES9 in raised floors |
| Manufacturer        | OBO                       |
| Dimension           | 230x207x41                |
| Material            | Steel                     |
| Surface             | Strip galvanized          |
| Surface standard    | DIN EN 10346              |
| Smallest sales unit | 1                         |
| Unit of quantity    | Piece                     |
| Weight              | 72.8 kg                   |
| Weight unit         | kg/100 pc.                |