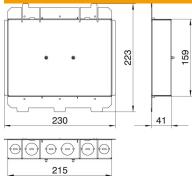

| Length | 230 mm |
|--------|--------|
| Width  | 223 mm |
| Height | 41 mm  |

Item number: 7428235

**Technical data** 

Version for

Support shape