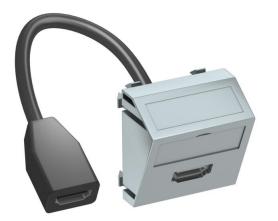

# **Technical data sheet**

HDMI connection, 1 module, slanting outlet, with connection cable Item number: 6104844

Multimedia support with one HDMI connection socket, slanting cable outlet, with labelling panel, short HDMI connection cable, socket-socket version. Support plate with locking fastening, suitable for horizontal and vertical installation in the system environment.

# **Technical data sheet**

HDMI connection, 1 module, slanting outlet, with connection cable Item number: 6104844