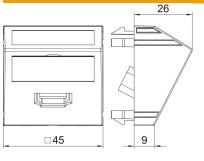

### Dimensions

Width Height 45 mm 45 mm

### **Technical data**

| Number of units      | 1                                      |
|----------------------|----------------------------------------|
| Surface version      | Matt                                   |
| Fastening type       | Lock                                   |
| Labelling panel      | With labelling panel                   |
| Halogen-free         | yes                                    |
| Hinged cover         | no                                     |
| Lamp-wire connector  | no                                     |
| With printed label   | no                                     |
| With dust protection | no                                     |
| Protection rating    | IP20                                   |
| Depth                | 26 mm                                  |
| Support ring         | no                                     |
| Transparent          | no                                     |
| Use                  | HDMI                                   |
| Strain relief option | no                                     |
| Combination          | Basic element with central cover plate |