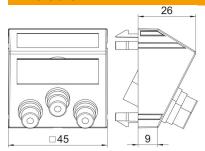

late with locking fastening, suitable for horizontal and vertical installation in the system environment.

PC

Polycarbonate

#### Master data

| 6105132                        |
|--------------------------------|
| MTS-3R L AL1                   |
| Multimedia support video cinch |
| 3xsocket with sold. connection |
| OBO                            |
| 45x45mm                        |
| Aluminium painted              |
| Polycarbonate                  |
| 1                              |
| Piece                          |
| 3.4 kg                         |
| kg/100 pc.                     |
|                                |

# **Technical data sheet**

Component video connection, 1 module, slanting outlet, as soldered connection, aluminium-painted ltem number: 6105132



### Dimensions



### Technical data

| Number of units      | 1                                      |
|----------------------|----------------------------------------|
| Surface version      | Matt                                   |
| Fastening type       | Lock                                   |
| Halogen-free         | yes                                    |
| Hinged cover         | no                                     |
| Lamp-wire connector  | no                                     |
| With printed label   | no                                     |
| With dust protection | no                                     |
| Protection rating    | IP20                                   |
| Support ring         | no                                     |
| Transparent          | no