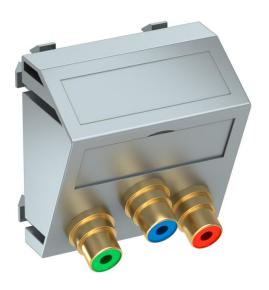

## **Technical data sheet**

Component video connection, 1 module, slanting outlet, as soldered connection, aluminium-painted ltem number: 6105132

Multimedia support with three cinch connection sockets for component video, slanting cable outlet, with labelling panel, three cinch sockets (RCA) with soldered connection, colour coding red / green / blue. Support plate with locking fastening, suitable for horizontal and vertical installation in the system environment.

# **Technical data sheet**

Component video connection, 1 module, slanting outlet, as soldered connection, aluminium-painted ltem number: 6105132