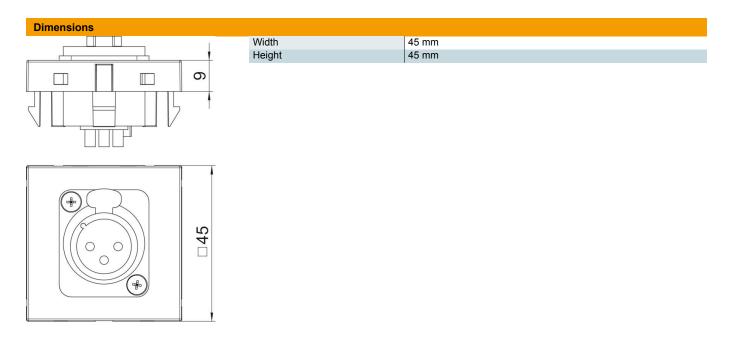

## Master data

| Item number                            | 6105216                        |
|----------------------------------------|--------------------------------|
| Туре                                   | MTG-X3F L AL1                  |
| Description 1                          | Multimedia support, XLR, 3-pin |
| Description 2                          | socket w. soldered connection  |
| Manufacturer                           | OBO                            |
| Dimension                              | 45x45mm                        |
| Colour                                 | Aluminium painted              |
| Material                               | Polycarbonate                  |
| Smallest sales unit                    | 1                              |
| Unit of quantity                       | Piece                          |
| Weight                                 | 3 kg                           |
| Weight unit                            | kg/100 pc.                     |
| CO2 Footprint (GWP) Cradle-to-<br>Gate | 0,0573 kg CO2e / 1 Piece       |

## **Technical data**

| Surface version      | Matt                                   |
|----------------------|----------------------------------------|
| Fastening type       | Lock                                   |
| Labelling panel      | With labelling panel                   |
| Halogen-free         | yes                                    |
| Hinged cover         | no                                     |
| Lamp-wire connector  | no                                     |
| With printed label   | no                                     |
| With dust protection | no                                     |
| Protection rating    | IP20                                   |
| Depth                | 9 mm                                   |
| Support ring         | no                                     |
| Transparent          | no                                     |
| Use                  | XLR                                    |
| Strain relief option | no                                     |
| Combination          | Basic element with central cover plate |
|                      |                                        |