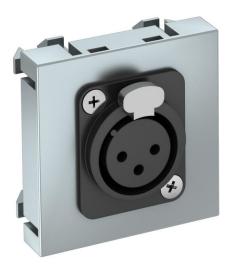

## **Technical data sheet**

XLR connection, 1 module, straight outlet, 3-pin socket, as soldered connection, aluminium-painted Item number: 6105216

Multimedia support with one XLR connection socket, straight cable outlet, without labelling panel, 3-pin XLR socket with soldered connection. Support plate with locking fastening, suitable for horizontal and vertical installation in the system environment.

## **Technical data sheet**

XLR connection, 1 module, straight outlet, 3-pin socket, as soldered connection, aluminium-painted Item number: 6105216