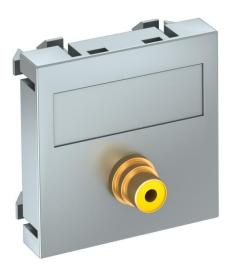

## **Technical data sheet**

Video cinch connection, 1 module, straight outlet, as soldered connection, aluminium-painted Item number: 6104976

Multimedia support with one cinch connection socket for composite video, straight cable outlet, with labelling panel, cinch socket (RCA) with soldered connection, colour coding yellow. Support plate with locking fastening, suitable for horizontal and vertical installation in the system environment.

## Master data

| Item number         | 6104976                        |
|---------------------|--------------------------------|
| Туре                | MTG-R L AL1                    |
| Description 1       | Multimedia support video cinch |
| Description 2       | 1xsocket with sold. connection |
| Manufacturer        | OBO                            |
| Dimension           | 45x45mm                        |
| Colour              | Aluminium painted              |
| Material            | Polycarbonate                  |
| Smallest sales unit | 1                              |
| Unit of quantity    | Piece                          |
| Weight              | 1.5 kg                         |
| Weight unit         | kg/100 pc.                     |