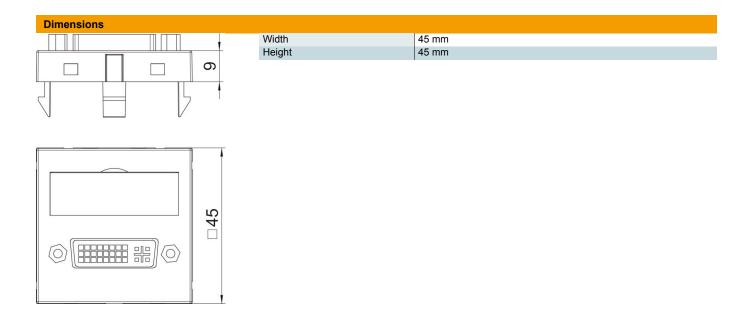

#### Master data

| Item number         | 6104736                      |
|---------------------|------------------------------|
| Description 1       | Multimedia support, DVI      |
| Description 2       | socket with screw connection |
| Manufacturer        | OBO                          |
| Dimension           | 45x45mm                      |
| Colour              | Aluminium painted            |
| Material            | Polycarbonate                |
| Smallest sales unit | 1                            |
| Unit of quantity    | Piece                        |
| Weight              | 3.5 kg                       |
| Weight unit         | kg/100 pc.                   |

# **DVI-D** connection, 1 module, straight outlet, as screw connection

**Technical data** 

| Surface version      | Matt                                   |
|----------------------|----------------------------------------|
| Fastening type       | Lock                                   |
| Labelling panel      | With labelling panel                   |
| Halogen-free         | yes                                    |
| Hinged cover         | no                                     |
| Lamp-wire connector  | no                                     |
| With printed label   | no                                     |
| With dust protection | no                                     |
| Protection rating    | IP20                                   |
| Depth                | 9 mm                                   |
| Support ring         | no                                     |
| Transparent          | no                                     |
| Use                  | Miscellaneous                          |
| Strain relief option | no                                     |
| Combination          | Basic element with central cover plate |