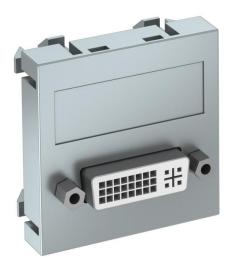

## **DVI-D** connection, 1 module, straight outlet, as screw connection

**Item number: 6104736** 

Multimedia support with one DVI-D connection socket, straight cable outlet, with labelling panel, DVI-D socket with screw connection. Support plate with locking fastening, suitable for horizontal and vertical installation in the system environment

#### Master data

| Item number         | 6104736                      |
|---------------------|------------------------------|
| Description 1       | Multimedia support, DVI      |
| Description 2       | socket with screw connection |
| Manufacturer        | OBO                          |
| Dimension           | 45x45mm                      |
| Colour              | Aluminium painted            |
| Material            | Polycarbonate                |
| Smallest sales unit | 1                            |
| Unit of quantity    | Piece                        |
| Weight              | 3.5 kg                       |
| Weight unit         | kg/100 pc.                   |