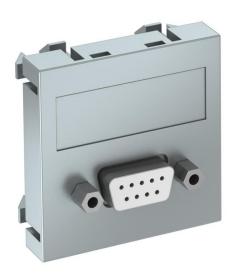

## **Technical data sheet**

D-Sub9 connection, 1 module, straight outlet, as screw connection

**Item number: 6104640** 

Multimedia support with one D-Sub9 connection socket, straight cable outlet, with labelling panel, D-Sub9 socket (RS232) with screw connection. Support plate with locking fastening, suitable for horizontal and vertical installation in the system environment.

## Master data

| Item number         | 6104640                      |
|---------------------|------------------------------|
| Description 1       | Multimedia support, D-Sub9   |
| Description 2       | socket with screw connection |
| Manufacturer        | OBO                          |
| Dimension           | 45x45mm                      |
| Colour              | Aluminium painted            |
| Material            | Polycarbonate                |
| Smallest sales unit | 1                            |
| Unit of quantity    | Piece                        |
| Weight              | 2.4 kg                       |
| Weight unit         | kg/100 pc.                   |