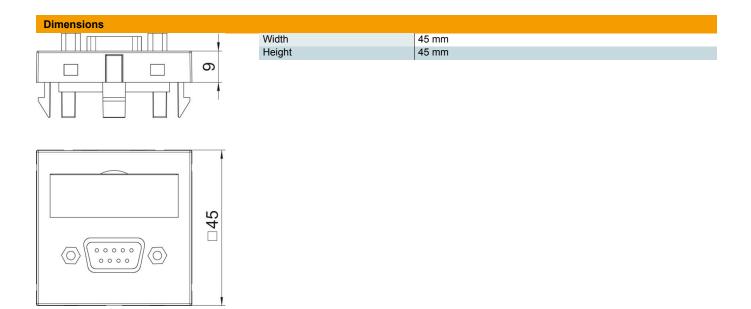

## Master data

| Item number         | 6104640                      |
|---------------------|------------------------------|
| Description 1       | Multimedia support, D-Sub9   |
| Description 2       | socket with screw connection |
| Manufacturer        | OBO                          |
| Dimension           | 45x45mm                      |
| Colour              | Aluminium painted            |
| Material            | Polycarbonate                |
| Smallest sales unit | 1                            |
| Unit of quantity    | Piece                        |
| Weight              | 2.4 kg                       |
| Weight unit         | kg/100 pc.                   |

## **Technical data**

| Surface version      | Matt                                   |
|----------------------|----------------------------------------|
| Fastening type       | Lock                                   |
| Labelling panel      | With labelling panel                   |
| Halogen-free         | yes                                    |
| Hinged cover         | no                                     |
| Lamp-wire connector  | no                                     |
| With printed label   | no                                     |
| With dust protection | no                                     |
| Protection rating    | IP20                                   |
| Depth                | 9 mm                                   |
| Support ring         | no                                     |
| Transparent          | no                                     |
| Use                  | D-Sub miniature                        |
| Strain relief option | no                                     |
| Combination          | Basic element with central cover plate |