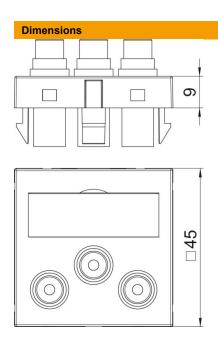

## Master data

| 6105162                        |
|--------------------------------|
| MTG-12R L RW1                  |
| Multimedia support audio/video |
| 3xsocket with sold. connection |
| OBO                            |
| 45x45mm                        |
| Pure white; RAL 9010           |
| Polycarbonate                  |
| 1                              |
| Piece                          |
| 3.2 kg                         |
| kg/100 pc.                     |
| 0,0961 kg CO2e / 1 Piece       |
|                                |