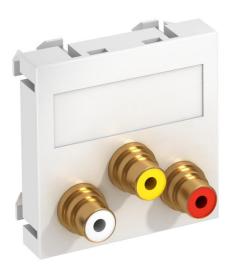

## **Technical data sheet**

Audio/video cinch connection, 1 module, straight outlet, as soldered connection, pure white Item number: 6105162

Multimedia support with three cinch connection sockets for audio-video, straight cable outlet, with labelling panel, three cinch sockets (RCA) with soldered connection, colour coding yellow / red / white. Support plate with locking fastening, suitable for horizontal and vertical installation in the system environment.

## **Technical data sheet**

Audio/video cinch connection, 1 module, straight outlet, as soldered connection, pure white Item number: 6105162