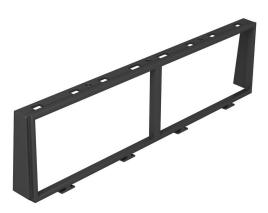

## **Technical data sheet**

Installation frame for combination of 2x and 2x Modul 45® devices Item number: 7408682

For the installation of a combination of double and double Modul 45 sockets for System 55 service outlets with mounting support for vertical installation of Modul 45 devices. The installation frame is designed for use with 0° sockets for straight connectors (not angled connectors).

## **Technical data sheet**

Installation frame for combination of 2x and 2x Modul 45® devices

Item number: 7408682