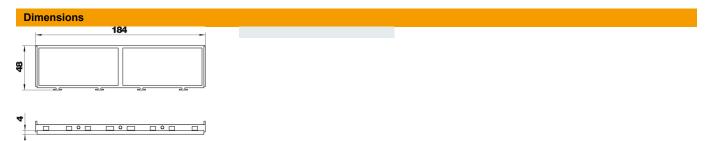

## **Technical data sheet**

Installation frame for combination of 2x and 2x Modul 45® devices Item number: 7408682

For the installation of a combination of double and double Modul 45 sockets for System 55 service outlets with mounting support for vertical installation of Modul 45 devices. The installation frame is designed for use with 0° sockets for straight connectors (not angled connectors).

## **Technical data sheet**

Installation frame for combination of 2x and 2x Modul 45® devices

Item number: 7408682