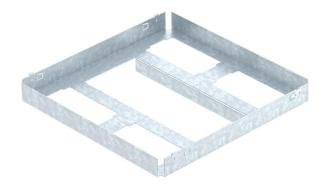

## **Mounting support – MT350-3 3BSRKFA2**

**Item number: 7428095** 

Mounting support for mounting four APMT2 cover plates, which aid the installation of accessories beneath RKF frame cassettes in the UZD350-3 underfloor junction and branch box. The cover plates are arranged 2 x 2 behind one another and at the centre of the large opening for tube bodies.