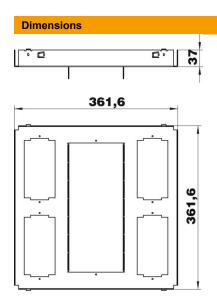

## Master data

| 7428095                      |
|------------------------------|
| MT350-3 3BSRKFA2             |
| Mounting plate               |
| under cassettes RKF, 4 comp. |
| OBO                          |
| 368x368x59,4                 |
| Steel                        |
| Strip galvanized             |
| DIN EN 10346                 |
| 1                            |
| Piece                        |
| 133.1 kg                     |
| kg/100 pc.                   |
|                              |