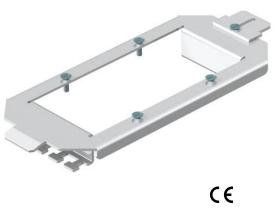

### Item number: 7407688

Mounting support for installation of two or three data modules of type ACO (only with Insta Kit UF 60 from AMP Tyco). Use instead of a GB2 or GB3 mounting  $\,$ box.

Length

A2 Stainless steel