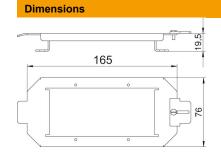

## **Technical data sheet** Mounting support – MT2 2ACO

### Item number: 7407688





Mounting support for installation of two or three data modules of type ACO (only with Insta Kit UF 60 from AMP Tyco). Use instead of a GB2 or GB3 mounting  $\,$ box.



Length

A2 Stainless steel

#### Master data

| Item number         | 7407688          |
|---------------------|------------------|
| Туре                | MT2 2ACO         |
| Description 1       | Mounting support |
| Description 2       | for 2x ACO       |
| Manufacturer        | OBO              |
| Material            | Stainless steel  |
| Smallest sales unit | 1                |
| Unit of quantity    | Piece            |
| Weight              | 13.4 kg          |
| Weight unit         | kg/100 pc.       |



165 mm

# **Technical data sheet** Mounting support – MT2 2ACO

### Item number: 7407688



#### Technical data

| _                                                    |                          |
|------------------------------------------------------|--------------------------|
| Connection options                                   | 2 data modules, type ACO |
| Fastening type                                       | Lockable                 |
| Labelling panel                                      | no                       |
| Floor covering protection frame                      | no                       |
| Floor plate                                          | no                       |
| Lowerable to be flush-floor                          | no                       |
| Seal instal