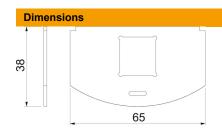

steel

| Master data |                     |                           |
|-------------|---------------------|---------------------------|
|             | Item number         | 7408810                   |
|             | Туре                | MP R2 LE                  |
|             | Description 1       | Mounting plate for GES R2 |
|             | Description 2       | for 1x Typ LE             |
|             | Manufacturer        | OBO                       |
|             | Material            | Stainless steel           |
|             | Smallest sales unit | 1                         |
|             | Unit of quantity    | Piece                     |
|             | Weight              | 2.25 kg                   |
|             | Weight unit         | kg/100 pc.                |



| Length | 65 mm |
|--------|-------|
| Width  | 36 mm |

## **Technical data sheet**

## Mounting plate for data technology, type LE





| Technical data |                                  |                 |
|----------------|----------------------------------|-----------------|
|                | Application                      | Mounting box    |
|                | Number of CEE/Perilex openings   | 0               |
|                | Number of triple openings        | 0               |
|                | Number of installable devices    | 1               |
|                | Number of single openings        | 1               |
|                | Number of oval openings          | 0               |
|                | Number of square openings        | 0               |
|