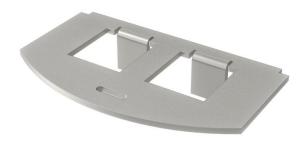

## Mounting plate for data technology, type F

**Item number: 7408808** 

Mounting plate to accept two data connection modules, type Avaya/Systimax: M

Dimensions of a mounting opening in mm: 17.40 x 16.60.

**A2** 

Stainless steel

| R/I |    | ter | ٨, | -+- |
|-----|----|-----|----|-----|
| IVI | as | Lei | u  | ala |

| Item number         | 7408808                   |
|---------------------|---------------------------|
| Туре                | MP R2 2F                  |
| Description 1       | Mounting plate for GES R2 |
| Description 2       | for 2x Typ F              |
| Manufacturer        | OBO                       |
| Material            | Stainless steel           |
| Smallest sales unit | 1                         |
| Unit of quantity    | Piece                     |
| Weight              | 2.19 kg                   |
| Weight unit         | kg/100 pc.                |