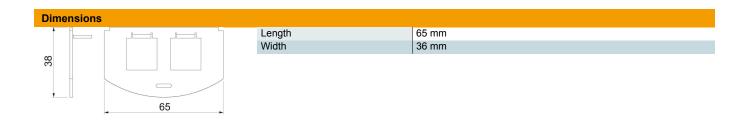

## Mounting plate for data technology, type F

**Item number: 7408808** 

Mounting plate to accept two data connection modules, type Avaya/Systimax: M

Dimensions of a mounting opening in mm: 17.40 x 16.60.