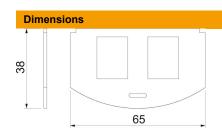

Dimensions of a mounting opening in mm: 20.10 x 14.80.

A2

Stainless steel

| B 4 | 4    |      |     | 4_ |
|-----|------|------|-----|----|
| IVI | aste | or ( | าลเ | га |
|     |      |      |     |    |

| Length | 65 mm |
|--------|-------|
| Width  | 36 mm |