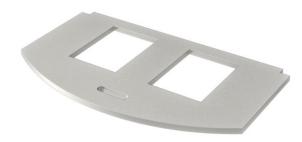

## Mounting plate for data technology, type A

Mounting plate to accept two data connection modules of the following types: AMP TYCO: Standard 110Connect, SL Series 110Connect and Tooless, AMP-Twist; Brand-Rex: unshielded; GG45; TKM RJ MOD; Nexans: LANmark with Adapter-Clip; Siemon CAT6; 3M K6 and K10.

Dimensions of a mounting opening in mm: 20.10 x 14.80.

A2

Stainless steel

| B 4 | 4    |      |     | 4_ |
|-----|------|------|-----|----|
| IVI | aste | or ( | าลเ | га |
|     |      |      |     |    |

| Item number         | 7408802                   |
|---------------------|---------------------------|
| Туре                | MP R2 2A                  |
| Description 1       | Mounting plate for GES R2 |
| Description 2       | for 2x Typ A              |
| Manufacturer        | OBO                       |
| Material            | Stainless steel           |
| Smallest sales unit | 1                         |
| Unit of quantity    | Piece                     |
| Weight              | 1.96 kg                   |
| Weight unit         | kg/100 pc.                |