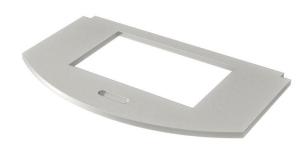

## Mounting plate for data technology, type LJUC

Mounting plate for receiving a data connection module type LJU6C. Dimensions of a mounting opening in mm:  $36.2 \times 22.0$ .

Stainless steel

| Master data |                     |                           |
|-------------|---------------------|---------------------------|
|             | Item number         | 7408812                   |
|             | Туре                | MP 2R LJUC                |
|             | Description 1       | Mounting plate for GES R2 |
|             | Description 2       | for 1x Type LJUC          |
|             | Manufacturer        | OBO                       |
|             | Material            | Stainless steel           |
|             | Smallest sales unit | 1                         |
|             | Unit of quantity    | Piece                     |
|             | Weight              | 1.7 kg                    |
|             | Weight unit         | kg/100 pc.                |