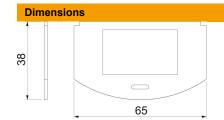

steel

| Master data |                     |                           |
|-------------|---------------------|---------------------------|
|             | Item number         | 7408812                   |
|             | Туре                | MP 2R LJUC                |
|             | Description 1       | Mounting plate for GES R2 |
|             | Description 2       | for 1x Type LJUC          |
|             | Manufacturer        | OBO                       |
|             | Material            | Stainless steel           |
|             | Smallest sales unit | 1                         |
|             | Unit of quantity    | Piece                     |
|             | Weight              | 1.7 kg                    |
|             | Weight unit         | kg/100 pc.                |



| Length | 65 mm |  |
|--------|-------|--|
| Width  | 36 mm |  |

## **Technical data sheet**

## Mounting plate for data technology, type LJUC





| Technical data |                                     |                 |
|----------------|-------------------------------------|-----------------|
|                | Application                         | Mounting box    |
|                | Number of CEE/Perilex openings      | 0               |
|                | Number of triple openings           | 0               |
|                | Number of installable devices       | 1               |
|                | Number of single openings           | 1               |
|                | Number of oval openings             | 0               |
|                | Number of square openings