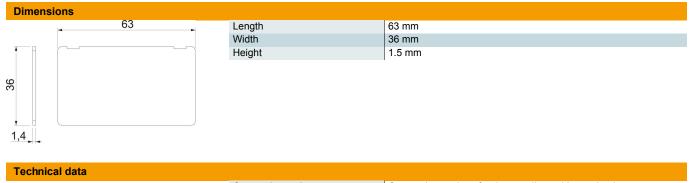

#### Master data

| Item number         | 7408720          |
|---------------------|------------------|
| Туре                | MPK 0            |
| Description 1       | Mounting plate   |
| Description 2       | blank            |
| Manufacturer        | OBO              |
| Dimension           | 63x36x1,4        |
| Material            | Steel            |
| Surface             | Strip galvanized |
| Surface standard    | DIN EN 10346     |
| Smallest sales unit | 1                |
| Unit of quantity    | Piece            |
| Weight              | 2.48 kg          |
| Weight unit         | kg/100 pc.       |