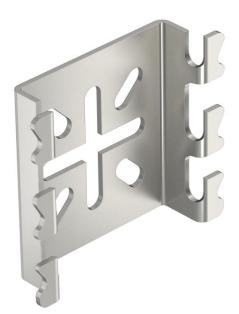

### Mounting plate for mesh cable tray A4

**Item number: 6006489** 

Mounting plate for screwless wall fastening of mesh cable trays. Accessories can be fastened to the mounting plate. In addition, the plate can be used for wall brackets.

#### Master data

| Item number         | 6006489                    |  |
|---------------------|----------------------------|--|
| Description 1       | Mounting plate             |  |
| Description 2       | large, for mesh cable tray |  |
| Manufacturer        | OBO                        |  |
| Dimension           | 111x90                     |  |
| Colour              | stainless steel            |  |
| Material            | Stainless steel            |  |
| Surface             | Bright, treated            |  |
| Surface standard    |                            |  |
| Smallest sales unit | 30                         |  |
| Unit of quantity    | Piece                      |  |
| Weight              | 16.1 kg                    |  |
| Weight unit         | kg/100 pc.                 |  |
|                     |                            |  |