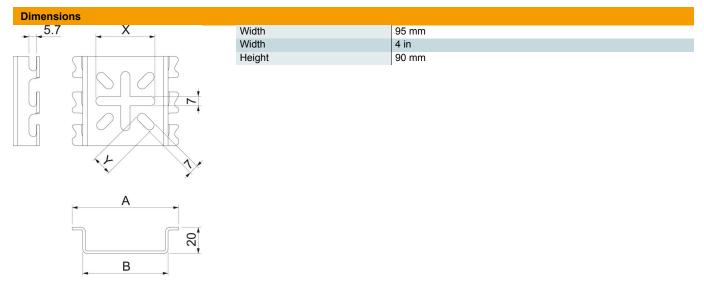

#### Master data

| Item number         | 6006489                    |  |
|---------------------|----------------------------|--|
| Description 1       | Mounting plate             |  |
| Description 2       | large, for mesh cable tray |  |
| Manufacturer        | OBO                        |  |
| Dimension           | 111x90                     |  |
| Colour              | stainless steel            |  |
| Material            | Stainless steel            |  |
| Surface             | Bright, treated            |  |
| Surface standard    |                            |  |
| Smallest sales unit | 30                         |  |
| Unit of quantity    | Piece                      |  |
| Weight              | 16.1 kg                    |  |
| Weight unit         | kg/100 pc.                 |  |
|                     |                            |  |