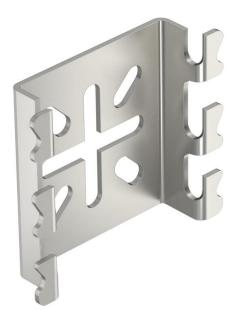

### Mounting plate for mesh cable tray A4

**Item number: 6006488** 

Mounting plate for screwless wall fastening of mesh cable trays. Accessories can be fastened to the mounting plate. In addition, the plate can be used for wall brackets.

#### Master data

| Item number         | 6006488                    |
|---------------------|----------------------------|
| Description 1       | Mounting plate             |
| Description 2       | small, for mesh cable tray |
| Manufacturer        | OBO                        |
| Dimension           | 110x68                     |
| Colour              | stainless steel            |
| Material            | Stainless steel            |
| Surface             | Bright, treated            |
| Surface standard    |                            |
| Smallest sales unit | 30                         |
| Unit of quantity    | Piece                      |
| Weight              | 8.8 kg                     |
| Weight unit         | kg/100 pc.                 |
|                     |                            |