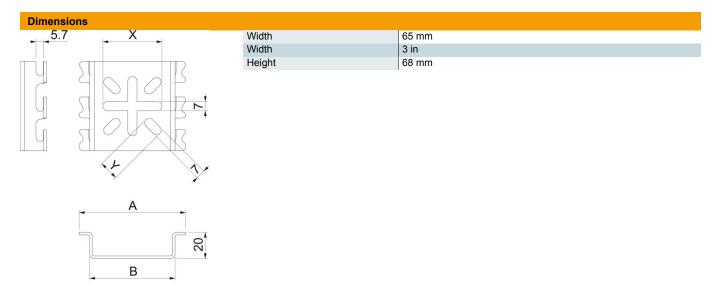

#### Master data

| Item number         | 6006488                    |
|---------------------|----------------------------|
| Description 1       | Mounting plate             |
| Description 2       | small, for mesh cable tray |
| Manufacturer        | OBO                        |
| Dimension           | 110x68                     |
| Colour              | stainless steel            |
| Material            | Stainless steel            |
| Surface             | Bright, treated            |
| Surface standard    |                            |
| Smallest sales unit | 30                         |
| Unit of quantity    | Piece                      |
| Weight              | 8.8 kg                     |
| Weight unit         | kg/100 pc.                 |
|                     |                            |