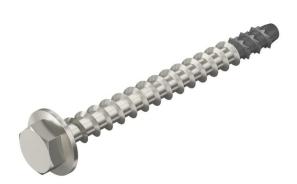

## **Technical data sheet**

MMS-plus SS 12x120 hexagonal tie, with pressed washer, made of A4 stainless steel ltem number: 3498176

Stainless steel screw-in anchor for direct mounting without additional anchors in cracked and uncracked concrete and masonry. With hex head drive and pressed washer to accept large loads. Suitable for fastening suspended loads from suspended supports and wall brackets in wet rooms and in outdoor areas.

## **Technical data sheet**

MMS-plus SS 12x120 hexagonal tie, with pressed washer, made of A4 stainless steel ltem number: 3498176

## Dimensions 15 Dimension Length 120 mm Dimension L 120 mm

| Tec |  |  |
|-----|--|--|
|     |  |  |

Ø12

| Anchor/nail/bolt version  | Spiral anchor |
|---------------------------|---------------|
| Drill hole diameter, min. | 10 mm         |
| Thread                    | 12            |
| Head diameter             | 22 mm         |
| Head shape                | Hexagonal     |
| WAF                       | 15            |
| Screw system              | Hexagonal     |