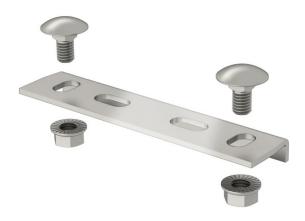

### **Screw connector A4**

**Item number: 6066246** 

**A**4

Stainless steel

2B

Bright, treated

### **Screw connector A4**

**Item number: 6066246** 

| _ | _ | _1 |    | : - |   | ١d | ١ | 4_ |
|---|---|----|----|-----|---|----|---|----|
|   |   |    | nn | ю   | - |    | ы | ш  |
|   |   |    |    |     |   |    |   |    |

| Version for                           | Straight connector |
|---------------------------------------|--------------------|
| Maintain electrical functions         | no                 |
| Suitable for mesh cable tray          | no                 |
| Suitable for cable ladder             | no                 |
| Suitable for cable tray               | yes                |
| Suitable for cable tray system height | 15 mm              |
| Adjustable connector, horizontal      | no                 |
| Articulated connector, vertical       | no                 |
| Rustproof steel, pickled              | no                 |
| Connection type                       | Screw connector    |