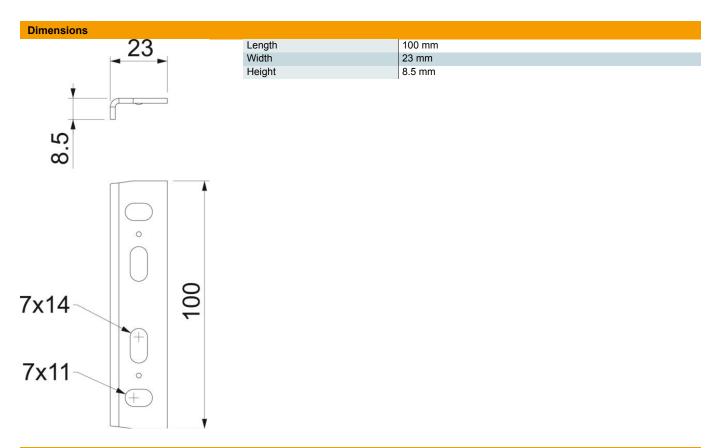

#### Master data

| Item number         | 6066246                        |
|---------------------|--------------------------------|
| Description 1       | Screw connector                |
| Description 2       | for cable tray marine standard |
| Manufacturer        | OBO                            |
| Dimension           | 16x29x60                       |
| Colour              | stainless steel                |
| Material            | Stainless steel                |
| Surface             | Bright, treated                |
| Surface standard    |                                |
| Smallest sales unit | 25                             |
| Unit of quantity    | Piece                          |
| Weight              | 5.485 kg                       |
| Weight unit         | kg/100 pc.                     |
|                     |                                |