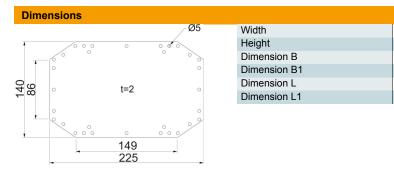

# **Mounting and fastening plate T350**

| Width        | 225 mm |
|--------------|--------|
| Height       | 140 mm |
| Dimension B  | 140 mm |
| Dimension B1 | 86 mm  |
| Dimension L  | 225 mm |
| Dimension L1 | 149 mm |
|              |        |
|              |        |
|              |        |
|              |        |
|              |        |
|              |        |

| Technical data |                    |      |
|----------------|--------------------|------|
|                | Material thickness | 2 mm |
|                | With perforation   | yes  |