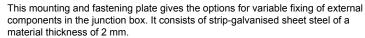

### **Mounting and fastening plate T350**

**Item number: 2007884** 

The appropriate fastening holes are drilled into the steel plate for the component that needs to be fixed. Then, the products can be attached onto the sheet with cable ties, screws or similar fastening materials.

Using the screws included in the scope of the delivery, the mounting fastening plate can now be fixed in the appropriate T series (T 160) junction box.

 $\epsilon$ 

St

Steel

FS

Strip galvanized