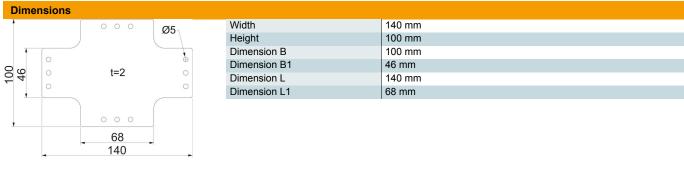

### **Mounting and fastening plate T350**

| Technical data |                    |      |
|----------------|--------------------|------|
|                | Material thickness | 2 mm |
|                | With perforation   | yes  |