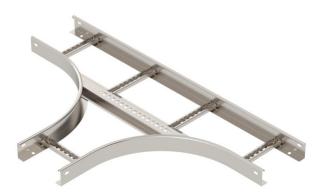

### T piece 60 A4

**Item number: 6225270** 

T piece, horizontal, with welded rung for all cable ladder types of 60 mm side height.

Connectors should be ordered separately and in the appropriate quantity.