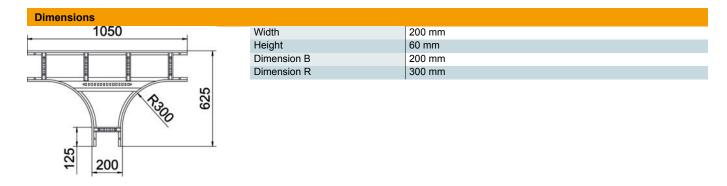

### T piece 60 A4

**Item number: 6225270** 

T piece, horizontal, with welded rung for all cable ladder types of 60 mm side height.

Connectors should be ordered separately and in the appropriate quantity.

# T piece 60 A4

**Item number: 6225270** 

| Te | ch  | nic | al  | d | ata |
|----|-----|-----|-----|---|-----|
| 10 | CI. | ш   | ,aı | u | ata |

| Version of the rungs          | Profile unperforated |
|-------------------------------|----------------------|
| Side rail version             | Flat profile         |
| Connector version             | Without connectors   |
| Type                          | Exit symmetrical     |
| Maintain electrical functions | no                   |
| Rustproof steel, pickled      | no                   |
| Wide-span version             | no                   |
| Rail thickness                | 1.5 mm               |