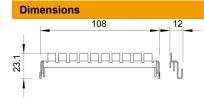

## LSA earthing rail

**Item number: 5084032** 

Earth rail as earth connection between surge protectors LFS-BF... (1 DA) and distributor connector LSA-...-LEI. Earthing rail for connection of the surge protection devices LSA-BF-180 and

LSA-BF-24 to the equipotential bonding.

| Master data |                     |                             |
|-------------|---------------------|-----------------------------|
|             | Item number         | 5084032                     |
|             | Description 1       | Earth rail                  |
|             | Description 2       | for LSA combi. prot. device |
|             | Manufacturer        | OBO                         |
|             | Smallest sales unit | 1                           |
|             | Unit of quantity    | Piece                       |
|             | Weight              | 1.275 kg                    |
|             | Weight unit         | kg/100 pc.                  |