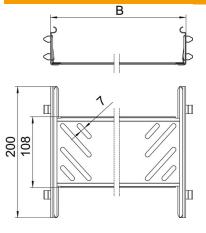

### Item number: 6068992

Dimensions

| Dimension       | 60x600 |
|-----------------|--------|
| Length          | 200 mm |
| Width           | 600 mm |
| Height          | 60 mm  |
| Plate thickness | 1 mm   |
| Dimension B     | 600 mm |