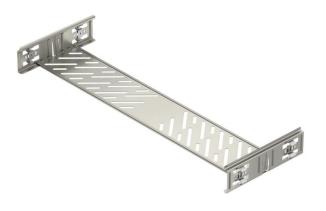

### Item number: 6068992

Cable tray connector with quick fastening for the screwless connection of perforated cable trays with a side height of 60 mm. The optimised design means that the connector can be used to create radii and

#### Master data

| Item number         | 6068992                |
|---------------------|------------------------|
| Description 1       | Straight connector set |
| Description 2       | for cable tray Magic   |
| Manufacturer        | OBO                    |
| Dimension           | 60x600x200             |
| Colour              | stainless steel        |
| Material            | Stainless steel        |
| Surface             | Bright, treated        |
| Surface standard    |                        |
| Smallest sales unit | 1                      |
| Unit of quantity    | Piece                  |
| Weight              | 64.2 kg                |
| Weight unit         | kg/100 pc.             |
|                     |                        |

### Item number: 6068992

Dimensions

| Dimension       | 60x600 |
|-----------------|--------|
| Length          | 200 mm |
| Width           | 600 mm |
| Height          | 60 mm  |
| Plate thickness | 1 mm   |
| Dimension B     | 600 mm |