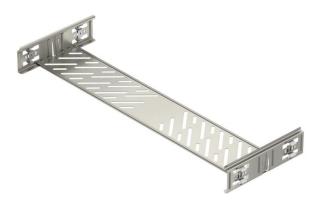

## Item number: 6068970

Cable tray connector with quick fastening for the screwless connection of perforated cable trays with a side height of 60 mm. The optimised design means that the connector can be used to create radii and

#### Master data

| Item number         | 6068970                |
|---------------------|------------------------|
| Description 1       | Straight connector set |
| Description 2       | for cable tray Magic   |
| Manufacturer        | OBO                    |
| Dimension           | 60x600x200             |
| Colour              | stainless steel        |
| Material            | Stainless steel        |
| Surface             | Bright, treated        |
| Surface standard    |                        |
| Smallest sales unit | 1                      |
| Unit of quantity    | Piece                  |
| Weight              | 64.2 kg                |
| Weight unit         | kg/100 pc.             |
|                     |                        |