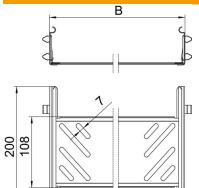

#### Dimensions

| Dimension       | 60x500 |
|-----------------|--------|
| Length          | 200 mm |
| Width           | 500 mm |
| Height          | 60 mm  |
| Plate thickness | 1 mm   |
| Dimension B     | 500 mm |