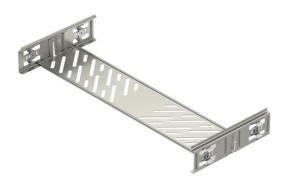

### Magic straight connector set A4

**Item number: 6068990** 

Cable tray connector with quick fastening for the screwless connection of perforated cable trays with a side height of 60 mm.

The optimised design means that the connector can be used to create radii and

as a length compensation piece for large temperature deviations.

Stainless steel

Bright, treated

#### Master data

| Item number         | 6068990                |
|---------------------|------------------------|
| Description 1       | Straight connector set |
| Description 2       | for cable tray Magic   |
| Manufacturer        | OBO                    |
| Dimension           | 60x500x200             |
| Colour              | stainless steel        |
| Material            | Stainless steel        |
| Surface             | Bright, treated        |
| Surface standard    |                        |
| Smallest sales unit | 1                      |
| Unit of quantity    | Piece                  |
| Weight              | 57.4 kg                |
| Weight unit         | kg/100 pc.             |
|                     |                        |