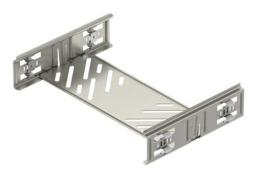

## Item number: 6068986

Cable tray connector with quick fastening for the screwless connection of perforated cable trays with a side height of 60 mm. The optimised design means that the connector can be used to create radii and

Master data

| Item number         | 6068986                |
|---------------------|------------------------|
| Description 1       | Straight connector set |
| Description 2       | for cable tray Magic   |
| Manufacturer        | OBO                    |
| Dimension           | 60x300x200             |
| Colour              | stainless steel        |
| Material            | Stainless steel        |
| Surface             | Bright, treated        |
| Surface standard    |                        |
| Smallest sales unit | 1                      |
| Unit of quantity    | Piece                  |
| Weight              | 44 kg                  |
| Weight unit         | kg/100 pc.             |