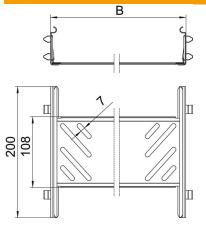

## **Technical data sheet** Magic straight connector set A4

Item number: 6068986

Dimensions

| Dimension       | 60x300 |
|-----------------|--------|
| Length          | 200 mm |
| Width           | 300 mm |
| Height          | 60 mm  |
| Plate thickness | 1 mm   |
| Dimension B     | 300 mm |