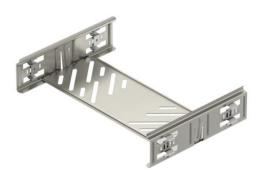

### Magic straight connector set A2

**Item number: 6068964** 

Cable tray connector with quick fastening for the screwless connection of perforated cable trays with a side height of 60 mm.

The optimised design means that the connector can be used to create radii and

#### Master data

| Item number         | 6068964                |
|---------------------|------------------------|
| Description 1       | Straight connector set |
| Description 2       | for cable tray Magic   |
| Manufacturer        | OBO                    |
| Dimension           | 60x300x200             |
| Colour              | stainless steel        |
| Material            | Stainless steel        |
| Surface             | Bright, treated        |
| Surface standard    |                        |
| Smallest sales unit | 1                      |
| Unit of quantity    | Piece                  |
| Weight              | 44 kg                  |
| Weight unit         | kg/100 pc.             |
|                     |                        |

#### Dimensions

| Dimension       | 60x300 |
|-----------------|--------|
| Length          | 200 mm |
| Width           | 300 mm |
| Height          | 60 mm  |
| Plate thickness | 1 mm   |
| Dimension B     | 300 mm |