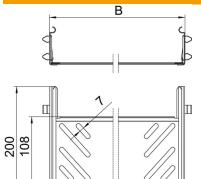

#### Dimensions

| Dimension       | 60x300 |
|-----------------|--------|
| Length          | 200 mm |
| Width           | 300 mm |
| Height          | 60 mm  |
| Plate thickness | 1 mm   |
| Dimension B     | 300 mm |