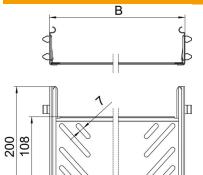

#### Dimensions

| Dimension       | 60x200 |
|-----------------|--------|
| Length          | 200 mm |
| Width           | 200 mm |
| Height          | 60 mm  |
| Plate thickness | 1 mm   |
| Dimension B     | 200 mm |