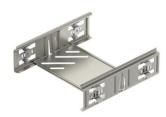

### Magic straight connector set A4

**Item number: 6068984** 

Cable tray connector with quick fastening for the screwless connection of perforated cable trays with a side height of 60 mm.

The optimised design means that the connector can be used to create radii and

as a length compensation piece for large temperature deviations.

Stainless steel

Bright, treated

#### Master data

| Item number         | 6068984                |
|---------------------|------------------------|
| Description 1       | Straight connector set |
| Description 2       | for cable tray Magic   |
| Manufacturer        | OBO                    |
| Dimension           | 60x200x200             |
| Colour              | stainless steel        |
| Material            | Stainless steel        |
| Surface             | Bright, treated        |
| Surface standard    |                        |
| Smallest sales unit | 1                      |
| Unit of quantity    | Piece                  |
| Weight              | 37.2 kg                |
| Weight unit         | kg/100 pc.             |