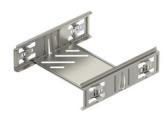

### Magic straight connector set A2

**Item number: 6068962** 

Cable tray connector with quick fastening for the screwless connection of perforated cable trays with a side height of 60 mm.

The optimised design means that the connector can be used to create radii and

as a length compensation piece for large temperature deviations.

Stainless steel

Bright, treated

#### Master data

| Item number         | 6068962                |
|---------------------|------------------------|
| Description 1       | Straight connector set |
| Description 2       | for cable tray Magic   |
| Manufacturer        | OBO                    |
| Dimension           | 60x200x200             |
| Colour              | stainless steel        |
| Material            | Stainless steel        |
| Surface             | Bright, treated        |
| Surface standard    |                        |
| Smallest sales unit | 1                      |
| Unit of quantity    | Piece                  |
| Weight              | 37.2 kg                |
| Weight unit         | kg/100 pc.             |
|                     |                        |