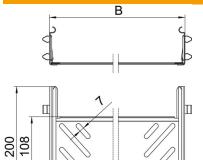

#### Dimensions

| Dimension       | 60x200 |
|-----------------|--------|
| Length          | 200 mm |
| Width           | 200 mm |
| Height          | 60 mm  |
| Plate thickness | 1 mm   |
| Dimension B     | 200 mm |