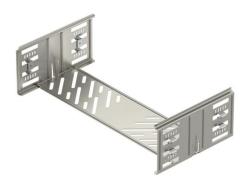

#### Magic straight connector set A2

**Item number: 6069142** 

Cable tray connector with quick fastening for the screwless connection of perforated cable trays with a side height of 110 mm.

The optimised design means that the connector can be used to create radii and

#### Master data

| Item number         | 6069142                |
|---------------------|------------------------|
| Туре                | KTSMV 140 A2           |
| Description 1       | Straight connector set |
| Description 2       | for cable tray Magic   |
| Manufacturer        | OBO                    |
| Dimension           | 110x400x200            |
| Colour              | stainless steel        |
| Material            | Stainless steel        |
| Surface             | Bright, treated        |
| Surface standard    |                        |
| Smallest sales unit | 1                      |
| Unit of quantity    | Piece                  |
| Weight              | 64.3 kg                |
| Weight unit         | kg/100 pc.             |