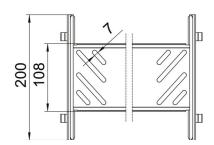

#### Master data

| Item number         | 6069142                |
|---------------------|------------------------|
| Туре                | KTSMV 140 A2           |
| Description 1       | Straight connector set |
| Description 2       | for cable tray Magic   |
| Manufacturer        | OBO                    |
| Dimension           | 110x400x200            |
| Colour              | stainless steel        |
| Material            | Stainless steel        |
| Surface             | Bright, treated        |
| Surface standard    |                        |
| Smallest sales unit | 1                      |
| Unit of quantity    | Piece                  |
| Weight              | 64.3 kg                |
| Weight unit         | kg/100 pc.             |

# B Length Width 400 mm Height 110 mm Plate thickness 1 mm Dimension B 400 mm