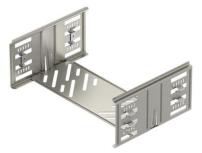

### Item number: 6069140

Cable tray connector with quick fastening for the screwless connection of perforated cable trays with a side height of 110 mm. The optimised design means that the connector can be used to create radii and

#### Master data

| Item number         | 6069140                |
|---------------------|------------------------|
| Туре                | KTSMV 130 A2           |
| Description 1       | Straight connector set |
| Description 2       | for cable tray Magic   |
| Manufacturer        | OBO                    |
| Dimension           | 110x300x200            |
| Colour              | stainless steel        |
| Material            | Stainless steel        |
| Surface             | Bright, treated        |
| Surface standard    |                        |
| Smallest sales unit | 1                      |
| Unit of quantity    | Piece                  |
| Weight              | 57.6 kg                |
| Weight unit         | kg/100 pc.             |