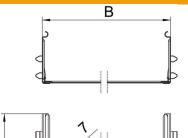

### Item number: 6069140

Dimensions

| Length          | 200 mm |
|-----------------|--------|
| Width           | 300 mm |
| Height          | 110 mm |
| Plate thickness | 1 mm   |
| Dimension B     | 300 mm |

Π

200 108

| Version for                              | Straight connector  |
|------------------------------------------|---------------------|
| Maintain electrical functions            | no                  |
| Suitable for mesh cable tray             | no                  |
| Suitable for cable ladder                | no                  |
| Suitable for cable tray                  | yes                 |
| Suitable for cable tray system<br>height | 110 mm              |
| Adjustable connector, horizontal         | no                  |
| Articulated connector, vertical          | no                  |
| Rustproof steel, pickled                 | no                  |
| Connection type                          | Screwless connector |